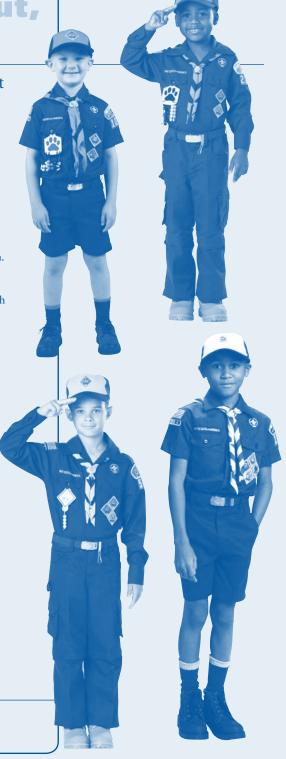

### **Uniform Inspection.**

Conduct the uniform inspection with common sense; the basic rule is neatness.

| •       | General Appearance. Allow 4 points for each:  ☐ Good posture                                                                                                                          |
|---------|---------------------------------------------------------------------------------------------------------------------------------------------------------------------------------------|
| 20 pts. | ☐ Clean face and hands                                                                                                                                                                |
|         | ☐ Combed hair ☐ Neatly dressed                                                                                                                                                        |
|         | ☐ Clean fingernails                                                                                                                                                                   |
|         | Notes                                                                                                                                                                                 |
| 5 ptc   | <b>Headgear.</b> Tiger Cub cap, Cub Scout Wolf cap, or Cub Scout Bear cap, according to den. Notes                                                                                    |
| 5 pts.  | <del></del>                                                                                                                                                                           |
|         | <b>Neckerchief and Slide.</b> Triangular. Orange with blue border for Tiger Cubs. Gold with blue border for Cub Scouts working in Wolf book. Light blue with dark blue border for Cub |
| 5 pts.  | Scouts working in Bear book. Each is secured by a slide for that rank.                                                                                                                |
|         | Notes                                                                                                                                                                                 |
| 4       | <b>Shirt.</b> Official long- or short-sleeve, navy blue. Wear with either pants or shorts.                                                                                            |
| 15 pts. | Notes                                                                                                                                                                                 |
| 4       | Pants/Shorts. Official navy blue pants or shorts, no cuffs. To be worn with                                                                                                           |
| 15 pts. | official long- or short-sleeve navy blue shirt.                                                                                                                                       |
|         | Notes                                                                                                                                                                                 |
|         | <b>Belt.</b> Official navy blue web belt cut to proper length with Tiger Cub or Cub Scout                                                                                             |
| 5 pts.  | insignia on buckle.                                                                                                                                                                   |
|         | Notes                                                                                                                                                                                 |
| •       | <b>Socks.</b> Dark blue official socks with orange tops for Tiger Cubs and gold tops for                                                                                              |
| 5 pts.  | Wolf and Bear Cub Scouts.                                                                                                                                                             |
|         | Notes                                                                                                                                                                                 |
| •       | Shoes. Neat and clean.                                                                                                                                                                |
| 5 pts.  | Notes                                                                                                                                                                                 |
|         | <b>Registration.</b> Current membership card or temporary certificate on person.                                                                                                      |
| 5 pts.  | Notes                                                                                                                                                                                 |
|         | Insignia.* Correct placement: left pocket, 5 points; right pocket, 5 points; left sleeve,                                                                                             |
| 20 pts. | 5 points; right sleeve, 5 points.                                                                                                                                                     |
| Fish    |                                                                                                                                                                                       |
| 4       | Total Uniform Inspection Score                                                                                                                                                        |
|         | A perfect score is 100 points.                                                                                                                                                        |
|         | *For more information about insignia, see the <i>Insignia Guide</i> , No. 33066.                                                                                                      |