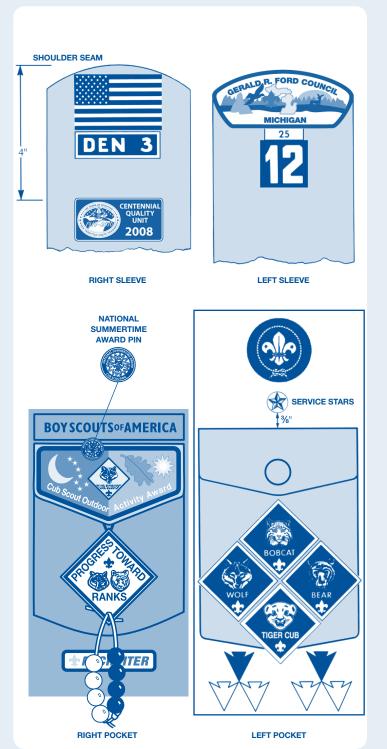

#### Official Placement of Insignia

Conduct the uniform inspection with common sense; the basic rule is neatness.

| 5 pts.  | Right Sleeve  ☐ Wear the U.S. flag, den numeral, and Centennial Quality Unit Award (if earned) as shown. Only the most recently earned Centennial Quality Unit Award may be worn. Notes                                                                                                                                                                                                                                                                                                                                                                                    |
|---------|----------------------------------------------------------------------------------------------------------------------------------------------------------------------------------------------------------------------------------------------------------------------------------------------------------------------------------------------------------------------------------------------------------------------------------------------------------------------------------------------------------------------------------------------------------------------------|
| <b></b> | Left Sleeve                                                                                                                                                                                                                                                                                                                                                                                                                                                                                                                                                                |
| 5 pts.  | <ul> <li>□ Wear the council shoulder emblem and pack numeral as shown.</li> <li>□ The veteran unit insignia bar (25, 50, 55, or 60 years), if worn, is centered and touching the council shoulder emblem (above) and unit numeral (below).</li> <li>□ Denner cord or assistant denner cord is worn over left shoulder.</li> <li>Notes</li></ul>                                                                                                                                                                                                                            |
|         | Right Pocket.                                                                                                                                                                                                                                                                                                                                                                                                                                                                                                                                                              |
| 5 pts.  | <ul> <li>□ Temporary insignia are not necessary in uniform inspection but if worn, must be centered on the pocket, or hung from the button.</li> <li>□ Progress Toward Ranks (with thong and beads) is fastened to the button under the right pocket flap with the flap rebuttoned.</li> <li>□ The National Summertime Award is pinned centered on the right pocket flap.</li> <li>□ The Cub Scout Outdoor Activity Award is worn on the right pocket flap. Each successive time the award is earned, a wolf track pin may be added to the flap. Notes</li></ul>           |
| <b></b> | Left Pocket.                                                                                                                                                                                                                                                                                                                                                                                                                                                                                                                                                               |
| 5 pts.  | <ul> <li>□ Cub Scouts wear badges of rank as shown: Bobcat, Tiger Cub, Wolf, and Bear.</li> <li>□ Gold Arrow Points are worn beneath the pocket and below the badge for which they were earned.</li> <li>□ Silver Arrow Points are worn below the Gold Arrow Points in double rows.</li> <li>□ Wear medals just above the pocket seam, and service stars centered just above medals or knots, or ³/8 inch above seam if no medals are worn.</li> <li>□ Gold background disks are worn with service stars for Cub Scouting service, including Tiger Cub service.</li> </ul> |

## **◆ Total Insignia Score** (transfer to other side)

☐ Not more than five medals may be worn. ☐ Wearing sequence for medals or knots is at the

☐ The only knots worn by Cub Scouts are the religious emblem knot and a lifesaving or meritorious award knot. ☐ The World Crest is worn centered between the left shoulder seam and the top of the left pocket.